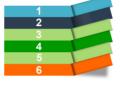

#### **murFLEX® MATERIAL COMPOSITION**

**1 POLYETHYLENE 2 PRINTING COLOUR 3 LAMINATING ADHESIVE 4 POLYETHYLENE SEALING MEDIUM** 

**1 POLYETHYLENE 2 PRINTING COLOUR 3 LAMINATING ADHESIVE 4 POLYPROPYLENE WITH BARRIER 5 LAMINATING ADHESIVE 6 POLYPROPYLENE SEALING MEDIUM** 