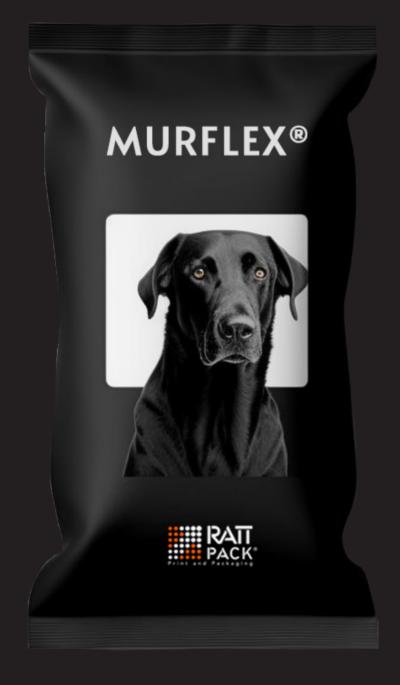

## **murFLEX® AREAS OF APPLICATION**

- Pet Food
- Food, especially baby food

- Pharmacy
  - Cosmetics

**Technical products** 

\* **PE**: PE reclose Lables; **PP**: PP reclose Labels (barrier) \*\* PE: medium & low-barrier; PP: high, medium & low-barrier \*\*\* PP only