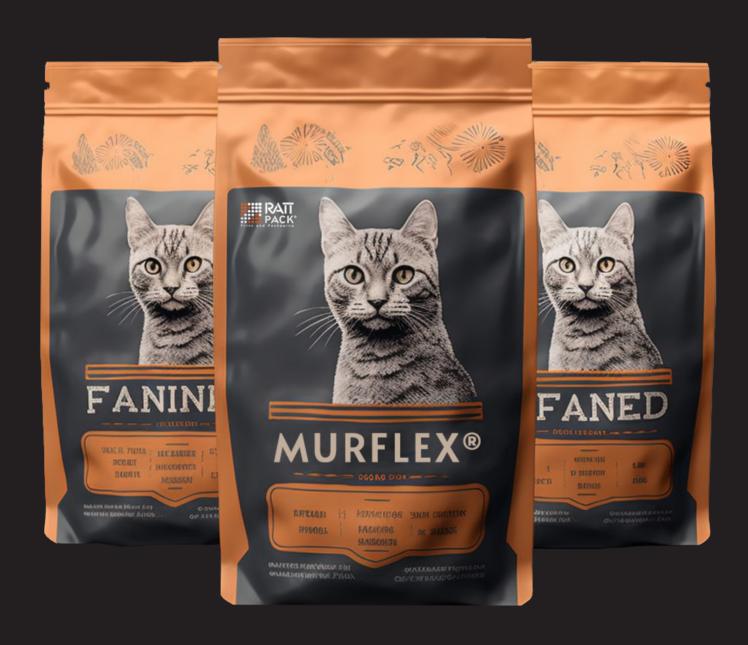

#### murFLEX® PRODUCT PORTFOLIO

## murflex® AREAS OF APPLICATION

- Pet food
- Pharmacy

- Food, especially baby food
- Cosmetics

<sup>\*</sup> PE: PE Zipper; PP: PE & PP Zipper

<sup>\*\*</sup> PE: medium & low-barrier; PP: high, medium & low-barrier