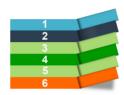

#### murflex® PP - POLYPROPYLENE

- 1 POLYPROPYLENE
- **2 PRINTING COLOUR**
- **3 LAMINATING ADHESIVE**
- **4 POLYPROPYLENE WITH BARRIER**
- **5 LAMINATING ADHESIVE**
- 6 POLYPROPYLENE SEALING MEDIUM