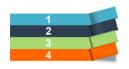

### murflex® MATERIAL COMPOSITION

murFLEX® PE - POLYETHYLENE

- 1 POLYETHYLENE
- 2 PRINTING COLOUR
- 3 LAMINATING ADHESIVE
- **4 POLYETHYLENE SEALING MEDIUM**